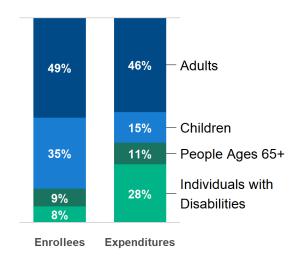

#### Financing for Medicaid is shared by states and the federal government; Arizona receives \$17.9 billion in federal Medicaid funding

Federal funding is 81% of total Medicaid spending in Arizona

In Arizona Medicaid, people ages 65+ and people with disabilities are 17% of enrollees but account for 39% of spending