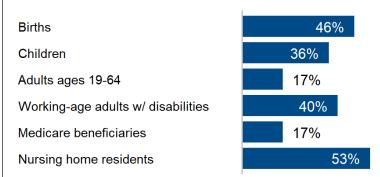

#### 2,156,000 children and adults are enrolled in Arizona Medicaid

# Among all Medicaid enrollees in Arizona:

3 in 8 (36%) are children

1 in 7 (14%) live in a rural area

1 in 6 (17%) have three or more chronic conditions

AZ expansion status: Adults in expansion group:

Adopted 632,000

#### In Arizona, Medicaid covers...



## A majority (66%) of Medicaid adults are working in Arizona



## Medicaid covers from 15% to 50% of people in AZ's congressional districts



#### Medicaid eligibility limits as a percent of the federal poverty level (FPL)\*



<sup>\*</sup>The FPL in 2025 is \$26,650 for a family of three and \$15,650 for an individual.

<sup>\*\*</sup>To qualify for Medicaid at the higher income eligibility levels, individuals must meet requirements for the buy-in program for working age people with disabilities.



### **Total Medicaid spending in Arizona is \$22.2** billion



\*Fee-for-Service

#### Financing for Medicaid is shared by states and the federal government; Arizona receives \$17.9 billion in federal Medicaid funding



Federal funding is 81% of total Medicaid spending in Arizona

In A