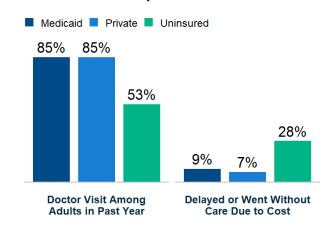

tal Medicaid spending in Arizona

In Arizona Medicaid, people ages 65+ and people with disabilities are 17% of enrollees but account for 39% of spending



### Per enrollee Medicaid spending is higher for individuals receiving home care

|                          | Home<br>care | Institutional care |
|--------------------------|--------------|--------------------|
| Per-enrollee spending    | \$47,630     | \$38,796           |
| Number of enrollees      | 36,900       | 19,000             |
| People on waiting lists* | N/A          |                    |

\*A waiting list includes people who are interested in, but are not receiving, home care.

### Most Americans hold favorable views of Medicaid



### Nationally, access to care is similar for adults with Medicaid and private insurance