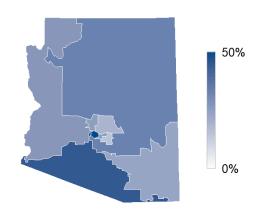

#### 2,156,000 children and adults are enrolled in Arizona Medicaid

# Among all Medicaid enrollees in Arizona:

3 in 8 (36%) are children

1 in 7 (14%) live in a rural area

1 in 6 (17%) have three or more chronic conditions

AZ expansion status: Adults in expansion group:

Adopted 632,000

#### In Arizona, Medicaid covers...



## A majority (66%) of Medicaid adults are working in Arizona



## Medicaid covers from 15% to 50% of people in AZ's congressional districts



#### Medicaid eligibility limits as a percent of the federal poverty level (FPL)\*



<sup>\*</sup>The FPL in 2025 is \$26,650 for a family of three and \$15,650 for an individual.

<sup>\*\*</sup>To qualify for Medicaid at the higher income eligibility levels, individuals must meet requirements for the buy-in program for working age people with disabilities.



### **Total Medicaid spending in Arizona is \$22.2** billion



\*Fee-for-Service

#### Financing for Medicaid is shared by states and the federal government; Arizona receives \$17.9 billion in federal Medicaid funding



Federal funding is 81% of total Medicaid spending in Arizona

In Arizona Medicaid, people ages 65+ and people with disabilities are 17% of enrollees but account for 39% of spending



### Per enrollee Medicaid s