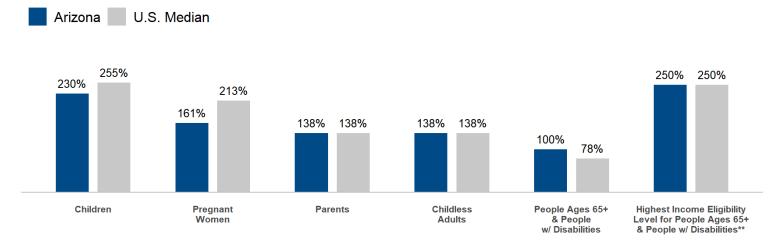

#### Medicaid eligibility limits as a percent of the federal poverty level (FPL)\*

<sup>\*</sup>The FPL in 2025 is \$26,650 for a family of three and \$15,650 for an individual.

<sup>\*\*</sup>To qualify for Medicaid at the higher income eligibility levels, individuals must meet requirements for the buy-in program for working age people with disabilities.