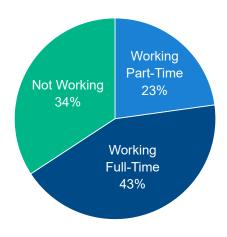

#### 2,156,000 children and adults are enrolled in Arizona Medicaid

# Among all Medicaid enrollees in Arizona:

3 in 8 (36%) are children

1 in 7 (14%) live in a rural area

1 in 6 (17%) have three or more chronic conditions

AZ expansion status: Adults in expansion group:

Adopted 632,000

#### In Arizona, Medicaid covers...



## A majority (66%) of Medicaid adults are working in Arizona



## Medicaid covers from 15% to 50% of people in AZ's congressional districts



#### Medicaid eligibility limits as a percent of the federal poverty level (FPL)\*



<sup>\*</sup>The FPL in 2025 is \$26,650 for a family of three and \$15,650 for an individual.

<sup>\*\*</sup>To qualify for Medicaid at the higher income eligibility levels, individuals must meet requirements for the buy-in program for working age people with disabilities.



### **Total Medicaid spending in Arizona is \$22.2** billion



\*Fee-for-Service

#### Financing for Medicaid is shared by states and the federal government; Arizona receives \$17.9 billion in federal Medicaid funding



Federal funding is 81% of total Medicaid spending in Arizona

In Arizona Medicaid, people ages 65+ and people with disabilities are