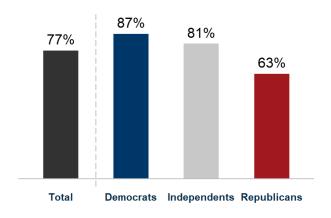

Arizona receives \$17.9 billion in federal Medicaid funding



Federal funding is 81% of total Medicaid spending in Arizona

In Arizona Medicaid, people ages 65+ and people with disabilities are 17% of enrollees but account for 39% of spending



### Per enrollee Medicaid spending is higher for individuals receiving home care

|                          | Home<br>care | Institutional care |
|--------------------------|--------------|--------------------|
| Per-enrollee spending    | \$47,630     | \$38,796           |
| Number of enrollees      | 36,900       | 19,000             |
| People on waiting lists* | N/A          |                    |

\*A waiting list includes people who are interested in, but are not receiving, home care.

### Most Americans hold favorable views of Medicaid



### Nationally, access to care is similar for adults with Medicaid and private insurance