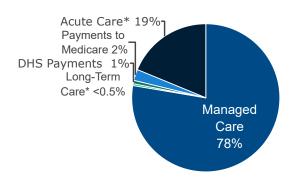

rizona:

3 in 8 (36%) are children

1 in 7 (14%) live in a rural area

1 in 6 (17%) have three or more chronic conditions

AZ expansion status: Adults in expansion group:

Adopted 632,000

#### In Arizona, Medicaid covers...



## A majority (66%) of Medicaid adults are working in Arizona



## Medicaid covers from 15% to 50% of people in AZ's congressional districts



#### Medicaid eligibility limits as a percent of the federal poverty level (FPL)\*



<sup>\*</sup>The FPL in 2025 is \$26,650 for a family of three and \$15,650 for an individual.

<sup>\*\*</sup>To qualify for Medicaid at the higher income eligibility levels, individuals must meet requirements for the buy-in program for working age people with disabilities.



### **Total Medicaid spending in Arizona is \$22.2** billion



\*Fee-for-Service

#### Financing for Medicaid is shared by states and the federal government; Arizona receives \$17.9 billion in federal Medicaid funding



Federal funding is 81% of total Medicaid spending in Arizona

In Arizona Medicaid, people ages 65+ and people with disabilities are 17% of enrollees but account for 39% of spending



### Per enrollee Medicaid spending is higher for individuals receiving home care

|                          | Home<br>care | Institutional care |
|--------------------------|--------------|--------------------|
| Per-enrollee spending    | \$47,630     | \$38,796           |
| Number of enrollees      | 36,900       | 19,000             |
| People on waiting lists* | N/A          |                    |

\*A waiting list includes people who are interes