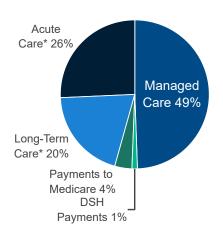

### **Total Medicaid spending in Wisconsin is \$12.1** billion

<sup>\*</sup>Fee-for-Service