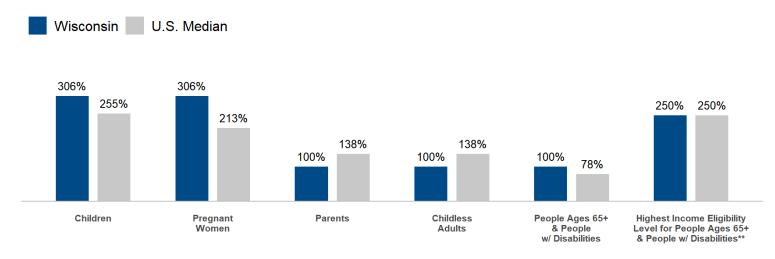

#### Medicaid eligibility limits as a percent of the federal poverty level (FPL)\*

<sup>\*</sup>The FPL in 2025 is \$26,650 for a family of three and \$15,650 for an individual.

<sup>\*\*</sup>To qualify for Medicaid at the higher income eligibility levels, individuals must meet requirements for the buy-in program for working age people with disabilities.