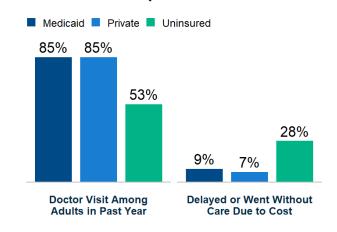

### Nationally, access to care is similar for adults with Medicaid and private insurance