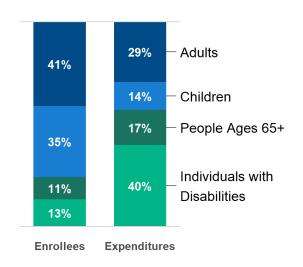

# In Wisconsin Medicaid, people ages 65+ and people with disabilities are 24% of enrollees but account for 57% of spending