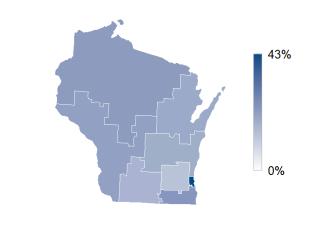

#### 1,278,000 children and adults are enrolled in Wisconsin Medicaid

# Among all Medicaid enrollees in Wisconsin:

3 in 8 (37%) are children

2 in 7 (29%) live in a rural area

1 in 7 (14%) have three or more chronic conditions

WI expansion status: Adults in coverage gap:

Not Adopted

#### In Wisconsin, Medicaid covers...



# A majority (73%) of Medicaid adults are working in Wisconsin



# Medicaid covers from 13% to 43% of people in WI's congressional districts



#### Medicaid eligibility limits as a percent of the federal poverty level (FPL)\*



<sup>\*</sup>The FPL in 2025 is \$26,650 for a family of three and \$15,650 for an individual.



<sup>\*\*</sup>To qualify for Medicaid at the higher income eligibility levels, individuals must meet requirements for the buy-in program for working age people with disabilities.

### **Total Medicaid spending in Wisconsin is \$12.1** billion



<sup>\*</sup>Fee-for-Service

#### Financing for Medicaid is shared by states and the federal government; Wisconsin receives \$7.9 billion in federal Medicaid funding



Federal funding is 65% of total Medicaid spending in Wisconsin

# In Wisconsin Medicaid, people ages 65+ and people with disabilities are 24% of enrollees but account for 57% of spending



### Per