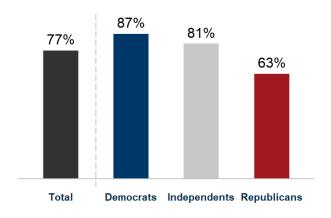

ves \$7.9 billion in federal Medicaid funding



Federal funding is 65% of total Medicaid spending in Wisconsin

# In Wisconsin Medicaid, people ages 65+ and people with disabilities are 24% of enrollees but account for 57% of spending



### Per enrollee Medicaid spending is higher for individuals receiving institutional care

|                          | Home<br>care | Institutional care |
|--------------------------|--------------|--------------------|
| Per-enrollee spending    | \$19,400     | \$26,596           |
| Number of enrollees      | 223,300      | 14,200             |
| People on waiting lists* | N/A          |                    |

\*A waiting list includes people who are interested in, but are not receiving, home care.

### Most Americans hold favorable views of Medicaid



### Nationally, access to care is similar for adults with Medicaid and private insurance