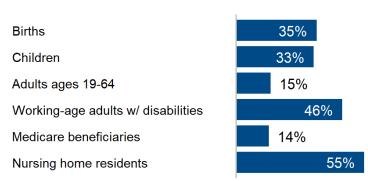

#### 1,278,000 children and adults are enrolled in Wisconsin Medicaid

# Among all Medicaid enrollees in Wisconsin:

3 in 8 (37%) are children

2 in 7 (29%) live in a rural area

1 in 7 (14%) have three or more chronic conditions

WI expansion status: Adults in coverage gap:

Not Adopted

#### In Wisconsin, Medicaid covers...



# A majority (73%) of Medicaid adults are working in Wisconsin



# Medicaid covers from 13% to 43% of people in WI's congressional districts



#### Medicaid eligibility limits as a percent of the federal poverty level (FPL)\*



<sup>\*</sup>The FPL in 2025 is \$26,650 for a family of three and \$15,650 for an individual.



<sup>\*\*</sup>To qualify for Medicaid at the higher income eligibility levels, individuals must meet requirements for the buy-in program for working age people with disabilities.

### **Total Medicaid spending in Wisconsin is \$12.1** billion



<sup>\*</sup>Fee-for-Service

#### Financing for Medicaid is shared by states and the federal government; Wisconsin receives \$7.9 billion in federal Medicaid funding



Federal funding is 65% of total Medicaid spending in