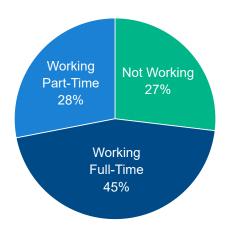

#### 1,278,000 children and adults are enrolled in Wisconsin Medicaid

# Among all Medicaid enrollees in Wisconsin:

3 in 8 (37%) are children

2 in 7 (29%) live in a rural area

1 in 7 (14%) have three or more chronic conditions

WI expansion status: Adults in coverage gap:

Not Adopted

#### In Wisconsin, Medicaid covers...



# A majority (73%) of Medicaid adults are working in Wisconsin



# Medicaid covers from 13% to 43% of people in WI's congressional districts



#### Medicaid eligibility limits as a percent of the federal poverty level (FPL)\*



<sup>\*</sup>The FPL in 2025 is \$26,650 for a family of three and \$15,650 for an individual.



<sup>\*\*</sup>To qualify for Medicaid at the higher income eligibility levels, individuals must meet requirements for the buy-in program for working age people with disabilities.

### **Total Medicaid spending in Wisconsin is \$12.1** billion



<sup>\*</sup>Fee-for-Service

#### Financing for Medicaid is shared by states and the federal government; Wisconsin receives \$7.9 billion in federal Medicaid funding



Federal funding is 65% of total Medicaid spending in Wisconsin

# In Wisconsin Medicaid, people ages 65+ and people wi