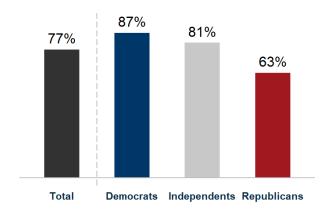

\$11.2 billion in federal Medicaid funding



Federal funding is 75% of total Medicaid spending in Oregon

In Oregon Medicaid, people ages 65+ and people with disabilities are 18% of enrollees but account for 37% of spending



### Per enrollee Medicaid spending is higher for individuals receiving institutional care

|                          | Home<br>care | Institutional care |
|--------------------------|--------------|--------------------|
| Per-enrollee spending    | \$20,446     | \$60,122           |
| Number of enrollees      | 95,100       | 8,500              |
| People on waiting lists* | 181          |                    |

<sup>\*</sup>A waiting list includes people who are interested in, but are not receiving, home care.

### Most Americans hold favorable views of Medicaid



### Nationally, access to care is similar for adults with Medicaid and private insurance