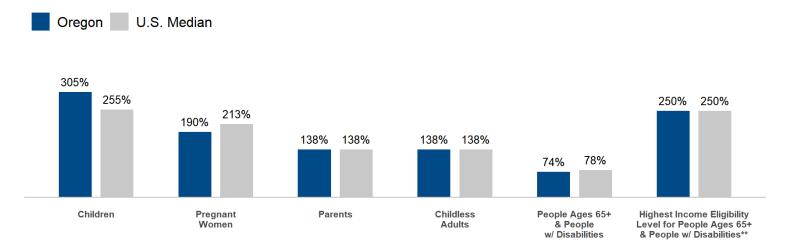

#### Medicaid eligibility limits as a percent of the federal poverty level (FPL)\*

<sup>\*</sup>The FPL in 2025 is \$26,650 for a family of three and \$15,650 for an individual.

<sup>\*\*</sup>To qualify for Medicaid at the higher income eligibility levels, individuals must meet requirements for the buy-in program for working age people with disabilities.