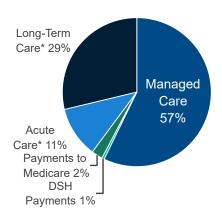

### **Total Medicaid spending in Oregon is \$14.8** billion

<sup>\*</sup>Fee-for-Service