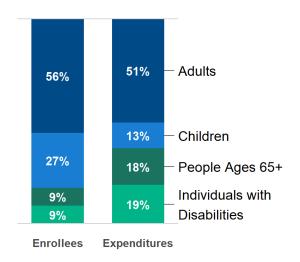

#### Financing for Medicaid is shared by states and the federal government; Oregon receives \$11.2 billion in federal Medicaid funding

Federal funding is 75% of total Medicaid spending in Oregon

In Oregon Medicaid, people ages 65+ and people with disabilities are 18% of enrollees but account for 37% of spending