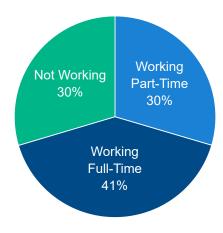

#### 1,268,000 children and adults are enrolled in Oregon Medicaid

# Among all Medicaid enrollees in Oregon:

2 in 7 (28%) are children

2 in 7 (28%) live in a rural area

1 in 8 (12%) have three or more chronic conditions

OR expansion status:

Adults in expansion group:

**Adopted** 

641,000

#### In Oregon, Medicaid covers...



# A majority (71%) of Medicaid adults are working in Oregon



## Medicaid covers from 23% to 38% of people in OR's congressional districts



#### Medicaid eligibility limits as a percent of the federal poverty level (FPL)\*



<sup>\*</sup>The FPL in 2025 is \$26,650 for a family of three and \$15,650 for an individual.

<sup>\*\*</sup>To qualify for Medicaid at the higher income eligibility levels, individuals must meet requirements for the buy-in program for working age people with disabilities.

### **Total Medicaid spending in Oregon is \$14.8** billion



<sup>\*</sup>Fee-for-Service

#### Financing for Medicaid is shared by states and the federal government; Oregon receives \$11.2 billion in federal Medicaid funding



Federal funding is 75% of total Medicaid spending in Oregon

In Oregon Medicaid, people ages 65+ and people with disabilitie