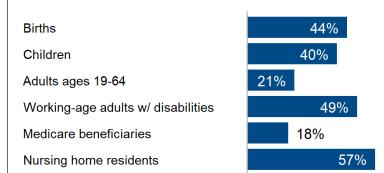

#### 1,268,000 children and adults are enrolled in Oregon Medicaid

# Among all Medicaid enrollees in Oregon:

2 in 7 (28%) are children

2 in 7 (28%) live in a rural area

1 in 8 (12%) have three or more chronic conditions

OR expansion status:

Adults in expansion group:

**Adopted** 

641,000

#### In Oregon, Medicaid covers...



# A majority (71%) of Medicaid adults are working in Oregon



## Medicaid covers from 23% to 38% of people in OR's congressional districts



#### Medicaid eligibility limits as a percent of the federal poverty level (FPL)\*



<sup>\*</sup>The FPL in 2025 is \$26,650 for a family of three and \$15,650 for an individual.

<sup>\*\*</sup>To qualify for Medicaid at the higher income eligibility levels, individuals must meet requirements for the buy-in program for working age people with disabilities.

### **Total Medicaid spending in Oregon is \$14.8** billion



<sup>\*</sup>Fee-for-Service

#### Financing for Medicaid is shared by states and the federal government; Oregon receives \$11.2 billion in federal Medicaid funding



Federal funding is 75% of total Medicaid spending in Oregon